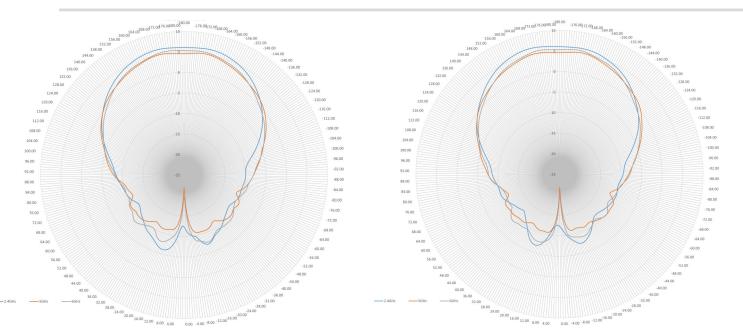

# **HORIZONTAL**

### **VERTICAL**

# **ELECTRICAL SPECIFICATIONS**

Frequency Range: 2.4-2.48/5.15-5.85/6-7.125 GHz

Gain: 6 dBi

Polarization: Vertical

Horizontal Beamwidth: 70°/70°/70° Vertical Beamwidth: 70°/70°/70° VSWR:  $\leq$ 1.5:1, max 2.0 Isolation: >30 dB Impedance: 50  $\Omega$ 